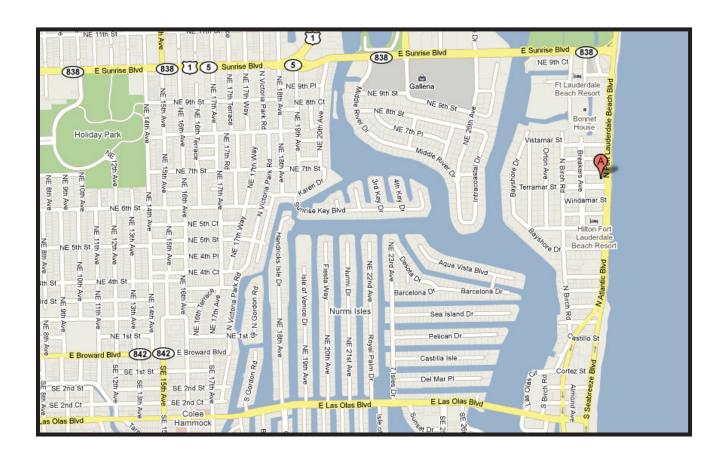

## FROM FORT LAUDERDALE AIRPORT

1. Head south on Terminal Dr toward S Service Rd 0.5 mi 2. Take the ramp to Departures 0.6 mi 3. Keep left at the fork, follow signs for US-1 N/Ft Lauderdale and merge onto FL-5 N/Florida A1A N/US-1 N 2.0 mi 4. Turn right at SE 17th St/Florida A1A N and Continue to follow Florida A1A N 3.8 mi 5. Turn left at Terramar St. Destination will be on the right

## FROM LAS OLAS BOULEVARD

1. Head south on Financial Plaza toward E Las Olas Blvd 121 ft 2. Take the 1st left onto E Las Olas Blvd 2.2 mi 3. Turn left at S Atlantic Blvd/Florida A1A N/S Seabreeze Blvd. Continue to follow S Atlantic Blvd/Florida A1A N 1.0 mi 4. Make a U-turn at Vistamar St. Destination will be on the right 0.1mi

## FROM MIAMI

1. Head north on I-95 N **26.8 mi** 2. Take exit 29A to merge onto FL-838 E/W Sunrise Blvd **3.0 mi** 3. Slight right at E Sunrise Blvd **1.2 mi** 4. Turn right at N Atlantic Blvd/Florida A1A S/N Fort Lauderdale Beach Blvd. Destination will be on the right

## FROM JACKSONVILLE/ORLANDO

1. Heading south on I-95 S toward Miami 2. Take exit 29 for FL-838/Sunrise Blvd 0.4 mi 3. Turn left at W Sunrise Blvd 2.9 mi 4. Slight right at E Sunrise Blvd 1.2 mi 5. Turn right at N Atlantic Blvd/Florida A1A S/N Fort Lauderdale Beach Blvd 0.5 mi 6. Turn right at Terramar St 118 ft. Destination will be on the right.